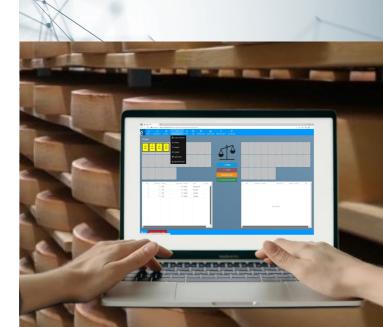

Optimal management of the ripening process through the generation and monitoring of automatic maintenance orders for cheese care.

Location-independent monitoring for all employees by connecting to an IIoT platform for machine and production data.

Independently find the best free storage space in the cheese cellar and easily locate the storage location.

Traceability of all data for quality control and regulatory inspections through the continuous documentation and storage of work steps.

## Warehouse management software using the example of a cheese dairy warehouse

Available **Data**  storage is specially designed, optimized and laid out for the workflows in cheese ripening centers. Thanks to the permanent, automated inventory of the storage status, all data such as quantity, variety, storage, care, quality and degree of ripeness of the cheese in the ripening cellar are visible and available at all times.