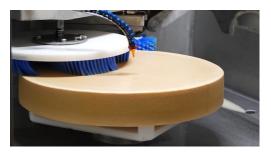

## Automatic care management in the cheese maturing cellar By simple process integration

Thanks to its modular design, **storage** can be quickly and easily integrated into your existing system. Numerous interfaces offer the possibility to integrate the system vertically and horizontally. As a result, storage covers not only pure storage management but also complete care management in the ripening cellar. With storage, you can easily carry out maintenance orders based on generally applicable rules or complex maintenance orders per batch.

**Legal** Requirements

Automated cheese care

Care recipes based on cheese age, variety, production company, etc. can be entered easily on the PC.

"storage provides our customers with continuous, end
-to-end monitoring and control of the storage level in
the ripening cellar. Automation in the cheese cellar
means that all processes are monitored end-to-end
and data is collected, providing interesting insights and
safer planning for the future."