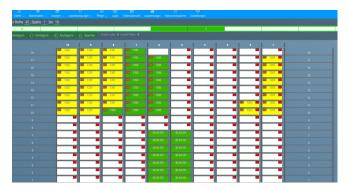

Optimal management of the ripening process through the generation and monitoring of automatic maintenance orders for cheese care.

Location-independent monitoring for all employees by connecting to an IIoT platform for machine and production data.

**Legal** Requirements

Automated cheese care

Care recipes based on cheese age, variety, production company, etc. can be entered easily on the PC.

"storage provides our customers with continuous, end
-to-end monitoring and control of the storage level in
the ripening cellar. Automation in the cheese cellar
means that all processes are monitored end-to-end
and data is collected, providing interesting insights and
safer planning for the future."