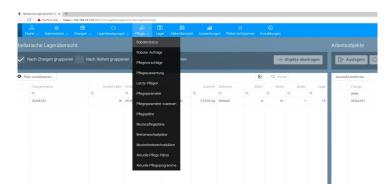

Independently find the best free storage space in the cheese cellar and easily locate the storage location.

Traceability of all data for quality control and regulatory inspections through the continuous documentation and storage of work steps.

With complete recording and documentation by **storage**, fast handling and processing of certification audits is guaranteed. Customerspecific reports can be easily implemented. With storage, processes, standards and legal requirements in the cheese-making process are adhered to.